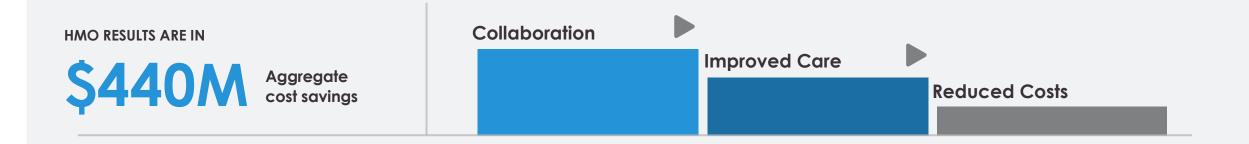

### Proven value of ACOs: "Bend the trend"

21% •

Inpatient admissions down

21% •

Inpatient readmissions down

19% •

Inpatient bed stays down

7% -

#### ER visits down

Annualized rate trends: 6.8% 3.2% Non-ACO ACO

### Proven value of ACOs: "Bend the trend"