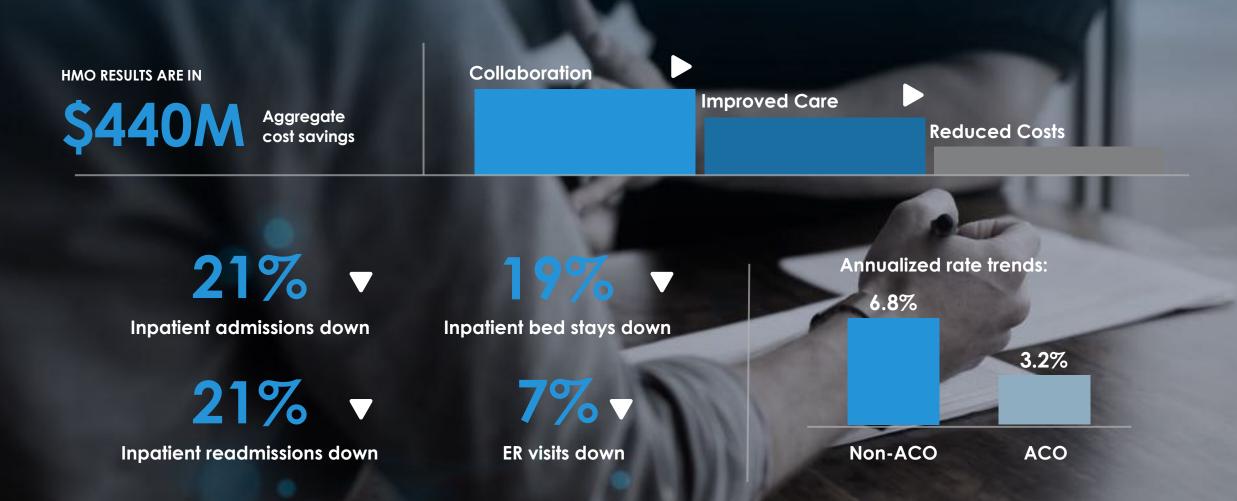

### Proven value of ACOs: "Bend the trend"

21% •

Inpatient admissions down

21% •

Inpatient readmissions down

19% •

Inpatient bed stays down

7% -

#### ER visits down

Annualized rate trends: 6.8% 3.2% Non-ACO ACO

### Proven value of ACOs: "Bend the trend"